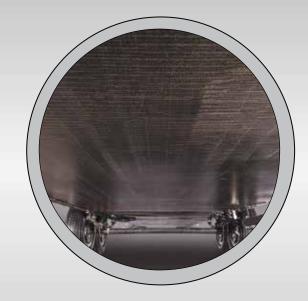

**BACK UP CAMERA PREP** 

**HEATED AND ENCLOSED UNDERBELLY** 

**ELECTRIC TONGUE JACK** 

**SOLID SURFACE COUNTERTOPS** 

**FURRION RESIDENTIAL COOKTOP** 

**30" CONVECTION OVEN MICROWAVE** 

**LARGE STAINLESS STEEL RESIDENTIAL REFRIGERATOR** 