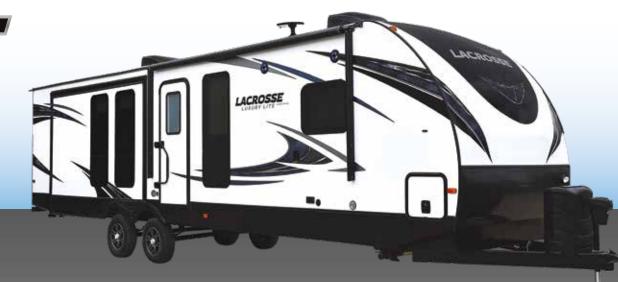

## LACROSSE LUXURY LITE



# HIGH-IMPACT FEATURE



**EXCLUSIVE ETERNABOND CONSTRUCTION** 



**ELECTRIC STABILIZER JACKS** 



"SOLID STANCE" FOLD-DOWN STEPS



**ROLLER SHADES** 



**DOGGY D-RING** 



**SOLAR PREP** 



**UNIVERSAL DOCKING CENTER** 



**BACK UP CAMERA PREP** 



**HEATED AND ENCLOSED UNDERBELLY** 



**ELECTRIC TONGUE JACK** 



**SOLID SURFACE COUNTERTOPS** 



**FURRION RESIDENTIAL COOKTOP** 



**30" CONVECTION OVEN MICROWAVE** 



**LARGE STAINLESS STEEL RESIDENTIAL REFRIGERATOR** 



**FIREPLACE** 

### **LEAK GUARD ASSURANCE PROCESS**

**Prime Time Manufacturing uses advanced** materials and testing to prevent leaks before your first camping trip.

#### **PEX Water Line System**

PEX water lines and Oetiker clamp rings provide a 25 year Leak-Free guarantee.

#### Seek-A-Leak

Advanced t