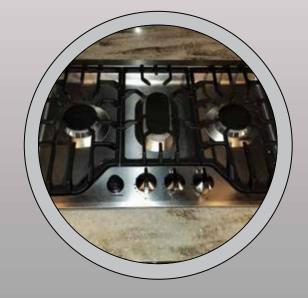

**BACK UP CAMERA PREP** 

**HEATED AND ENCLOSED UNDERBELLY** 

**ELECTRIC TONGUE JACK** 

**SOLID SURFACE COUNTERTOPS** 

**FURRION RESIDENTIAL COOKTOP** 

**30" CONVECTION OVEN MICROWAVE** 

**LARGE STAINLESS STEEL RESIDENTIAL REFRIGERATOR** 