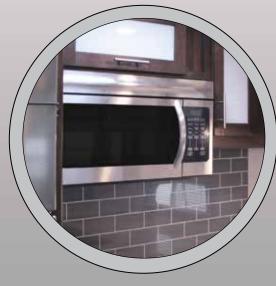

**BACK UP CAMERA PREP** 

**HEATED AND ENCLOSED UNDERBELLY** 

**ELECTRIC TONGUE JACK** 

**SOLID SURFACE COUNTERTOPS** 

**FURRION RESIDENTIAL COOKTOP** 

**30" CONVECTION OVEN MICROWAVE** 

**LARGE STAINLESS STEEL RESIDENTIAL REFRIGERATOR** 