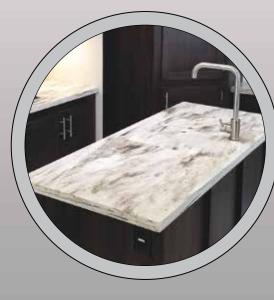

**BACK UP CAMERA PREP** 

**HEATED AND ENCLOSED UNDERBELLY** 

**ELECTRIC TONGUE JACK** 

**SOLID SURFACE COUNTERTOPS** 

**FURRION RESIDENTIAL COOKTOP** 

**30" CONVECTION OVEN MICROWAVE** 

**LARGE STAINLESS STEEL RESIDENTIAL REFRIGERATOR** 